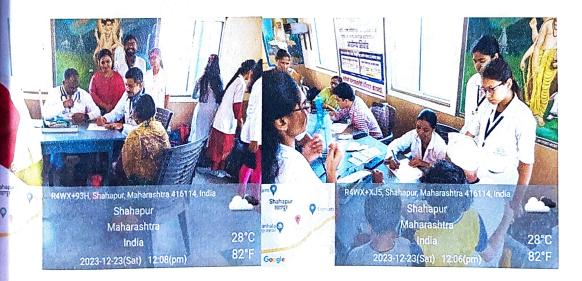

## Description-

Department of Rognidan Evam Vikriti Vigyan conducted a free health checkup camp on 23<sup>rd</sup> December 2023 at Grampanchayat Hall, Shahapur, Panhala, Kolhapur. Dr. Parag Kulkarni and Dr. Pooja Deshmukh demonstrated case taking, history taking, various systemic examinations, diagnosis, differential diagnosis and probable investigations to students from Second BAMS. Students were highly benefited by practical exposure to the patients. More than 50 patients were thoroughly screened during the camp.