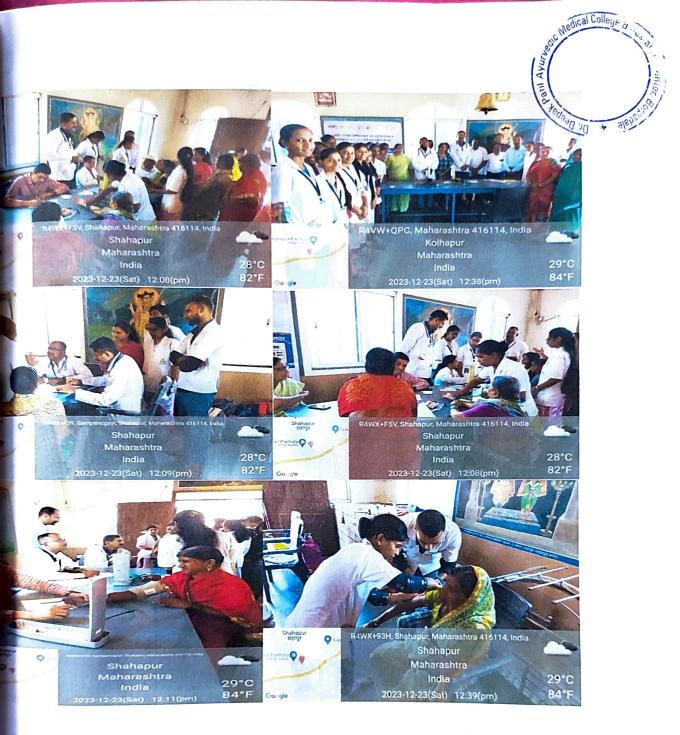

## Description-

Department of Rognidan Evam Vikriti Vigyan conducted a free health checkup camp on 23<sup>rd</sup> December 2023 at Grampanchayat Hall, Shahapur, Panhala, Kolhapur. Dr. Parag Kulkarni and Dr. Pooja Deshmukh demonstrated case taking, history taking, various systemic examinations, diagnosis, differential diagnosis and probable investigations to students from Second BAMS. Students were highly benefited by practical exposure to the patients. More than 50 patients were thoroughly screened during the camp.